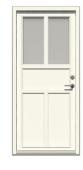

#### VELFAC access doors are available in two types:

> Flush doors – constructed from wood and aluminium, flush doors are available in a number of external designs and can incorporate a range of glass apertures. External profiling can also be specified for added detail and interest.

> Glazed doors – also featuring a wood and aluminium construction, glazed doors provide maximum daylight.

They are available in a wide range of panel configurations – and glazing bar options – resulting in an impressive variety of glazing designs.

Two top lights and 2 bottom panels

Top multi lights and one bottom panel

Two top lights and bottom panels

Multi lights door