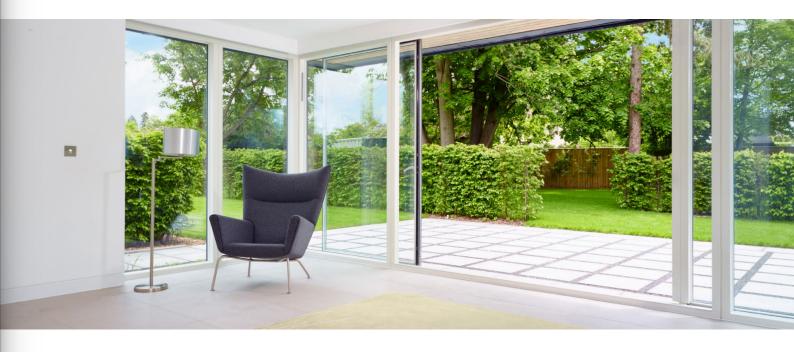

#### Reduce the use of artificial lighting

The VELFAC slim frame design not only looks good but also lets up to 50% more natural light into your home, reducing the need for artificial lighting. Natural light has also been proven to have a positive psychological effect on people who are exposed to it.

# Let daylight in

> Conventional window

> VELFAC 200

VELFAC is characterised by slim profiles which give your home an elegant look and let in more light.

VELFAC windows and doors combine beauty, strength and function with an unrivalled focus on detail. Our signature frame is both slim and elegant, a design which not only looks good but which also lets significantly more natural light into your house than a traditionally styled alternative, increasing the feeling of light and space within a room.

This natural light reduces the need for artificial lighting and encourages a feeling of well-being, and can have a positive impact on the apparent size of the interior.

Even smaller rooms can appear larger if they have an ample supply of natural light.