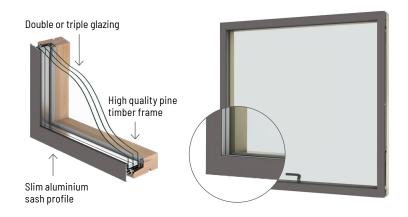

#### What does a VELFAC composite window look like?

The VELFAC frame design brings together the best of both worlds - the warmth of internal wood and the durability of external aluminium.

Inside the frame the glass panes are separated by a cavity filled with argon - which has an insulating effect.

The combination of our windows elements, insure optimal energy performance and life expectancy of up to 60 years.