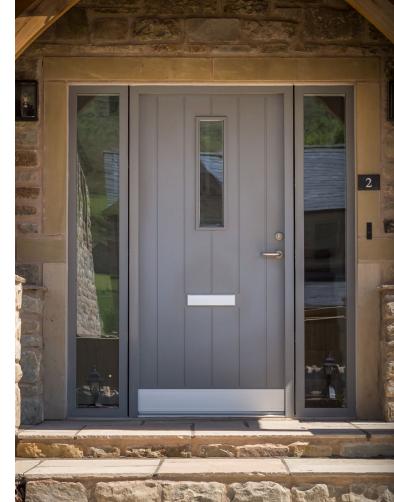

A front door is your home's face to the outside world. It gives it personality and a distinctive touch. A VELFAC door combines contemporary style with all the high performance features you would expect of a door built to VELFAC standards.

#### VELFAC access doors are available in two types:

> Flush doors – constructed from wood and aluminium, flush doors are available in a number of external designs and can incorporate a range of glass apertures. External profiling can also be specified for added detail and interest.

> Glazed doors – also featuring a wood and aluminium construction, glazed doors provide maximum daylight.

They are available in a wide range of panel configurations – and glazing bar options – resulting in an impressive variety of glazing designs.

# **Inspiration** – door combinations

Plain

Plain with square multi lights

Plain with diamond light

Fishbone with diamond glass

Vertical with small rectangle glass

Plain with long rectangle glass and kick plate