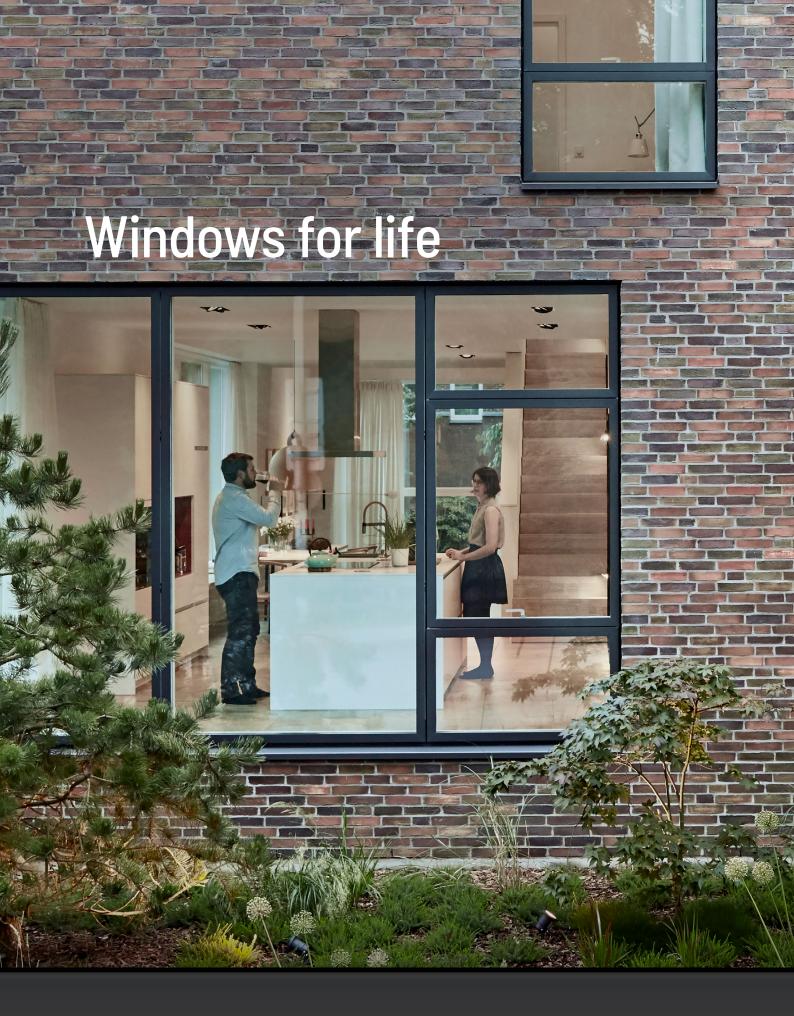

# Discover all the benefits of VELFAC composite windows and doors

#### What does a VELFAC composite window look like?

The VELFAC frame design brings together the best of both worlds - the warmth of internal wood and the durability of external aluminium.

Inside the frame the glass panes are separated by a cavity filled with argon - which has an insulating effect.