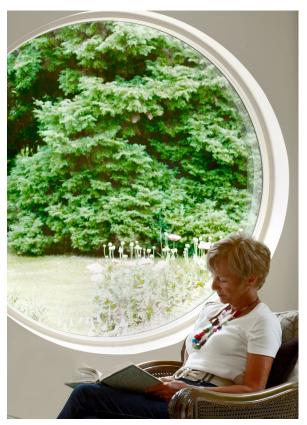

# Let daylight in

> Conventional window

> VELFAC 200

VELFAC is characterised by slim profiles which give your home an elegant look and let in more light.

VELFAC windows and doors combine beauty, strength and function with an unrivalled focus on detail. Our signature frame is both slim and elegant, a design which not only looks good but which also lets significantly more natural light into your house than a traditionally styled alternative, increasing the feeling of light and space within a room.

This natural light reduces the need for artificial lighting and encourages a feeling of well-being, and can have a positive impact on the apparent size of the interior.

Even smaller rooms can appear larger if they have an ample supply of natural light.

- > Slim frames
- > Uniform appearance, regardless of opening function
- > Up to 50% more daylight entering the interior

VELFAC windows are specifically designed to generate more energy than they lose – reducing heating bills and  $\rm CO_2$  emissions.