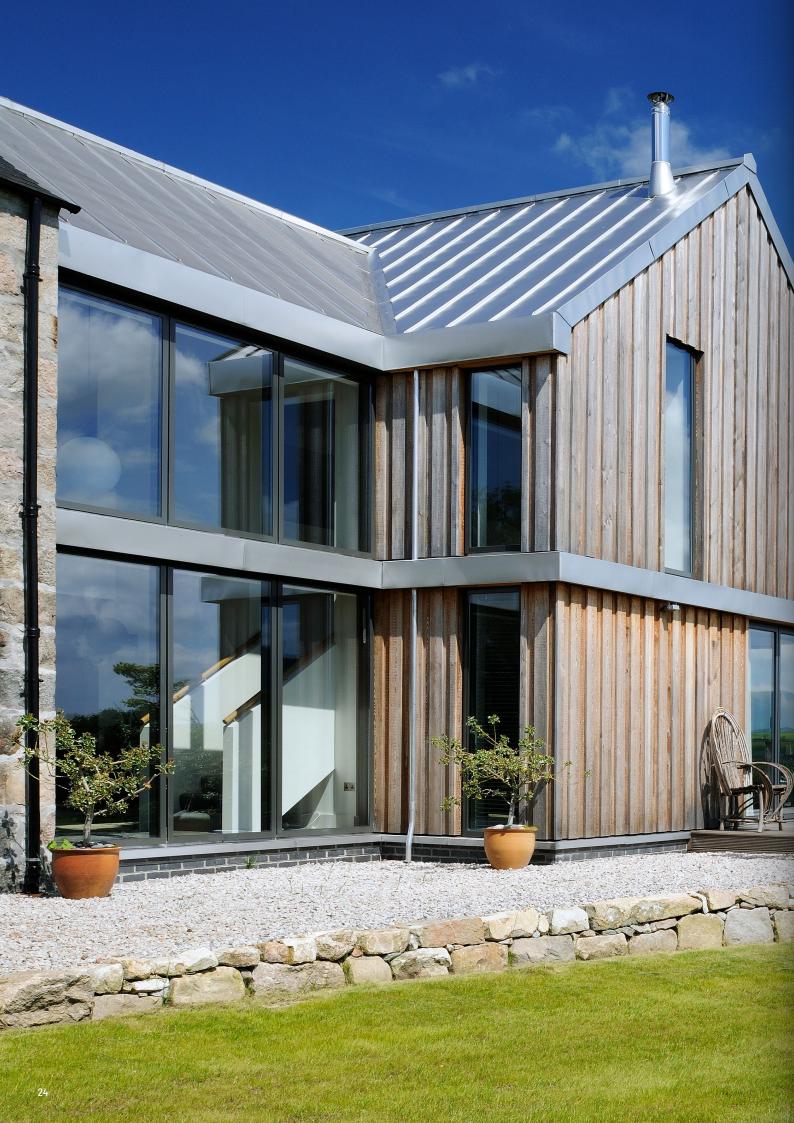

The VELFAC 200 system is characterised by elegant clean lines and can also be created in many different shapes. As a result, you can specify a window that suits your building style and architecture or create a feature by combining different shapes and sizes.

Windows and doors retain a uniform appearance, whether they open or not, further enhancing the uncluttered feel optimised by the contemporary design. Not only will you experience more daylight, your home will also have a timeless appearance that you can enjoy year after year.

# Many opening functions One sightline appearance

Fixed, guided or fully reversible... you can specify your window combinations and also how you want them to open without compromising on design.

VELFAC windows and doors all feature a modern, uniform slim frame design, so it doesn't matter which opening function you choose, you will always have the same beautiful sash appearance.