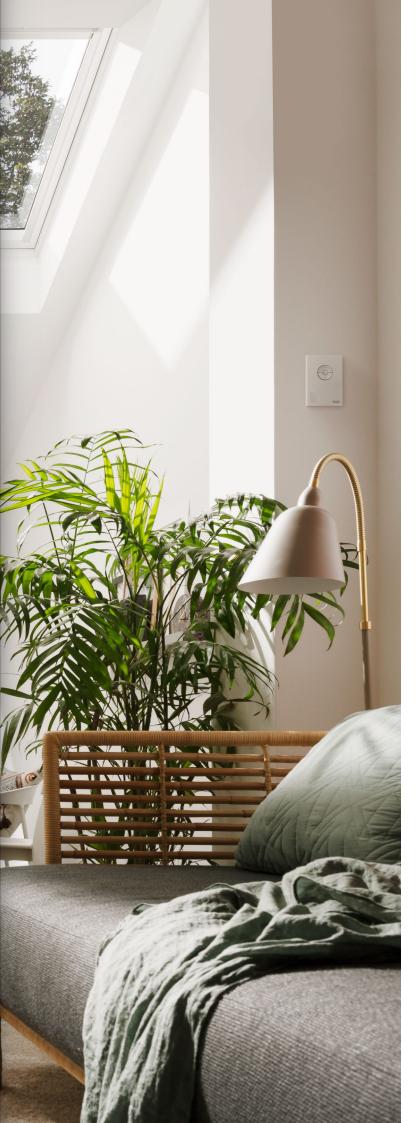

#### Choose your own window features

All VELFAC windows and doors are tailor made. You can specify size and shape, mix and match hundreds of frame colours, and choose from a variety of handle functions and surface finishes. Choose between click vents or fully concealed electric openers to let in fresh air.

#### Save on heating

Windows play a crucial role in reducing a building's energy consumption to the lowest level possible. Save on heating with our energy efficient windows, supplied with low energy glazing as standard.

#### Reduce the use of artificial lighting

The VELFAC slim frame design not only looks good but also lets up to 50% more natural light into your home, reducing the need for artificial lighting. Natural light has also been proven to have a positive psychological effect on people who are exposed to it.