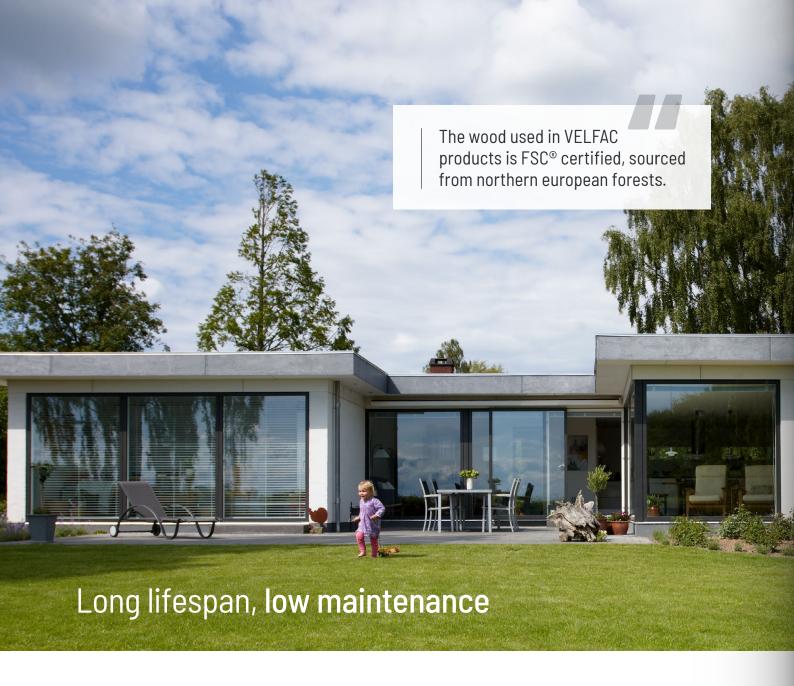

- > Reduce your energy bills
- > Shrink the carbon footprint of your house
- > Improve indoor climate and quality of life

All it takes to maintain our windows is regular cleaning and oiling once a year! VELFAC windows are virtually maintenance free, and have an expected lifetime of up to 60 years.

Once installed, a VELFAC window virtually takes care of itself, and only needs regular cleaning with soap and water and oiling of the hinges and handle once a year.

We are so sure about the quality and durability of our products that we offer a comprehensive product warranty of 12 years for our windows and 5 years for our casement, entrance and bifold doors.

#### Key features

- > No need to paint
- > A lifetime of up to 60 years
- > 12-year warranty on windows

Our windows and doors are tested to the extreme - watch our video