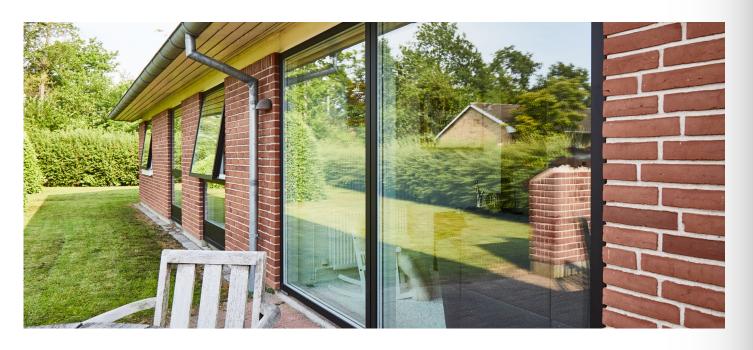

# Bring the outside in with VELFAC doors

If you want to make more of your outside space, enhance a fabulous view, or simply maximise natural light, VELFAC doors provide beautiful, secure and flexible solutions.

Multi-point locking brings peace of mind, and ensures the door closes tightly, eliminating draughts. Door construction also delivers excellent low energy performance.

VELFAC doors are the ideal complement to your VELFAC windows. Finished to match frame colours, inside and out, a VELFAC door features the same uniform sightlines that make VELFAC windows so distinctive, allowing a seamless transition from door to window.

Install VELFAC doors on their own, or with VELFAC window units to create stunning entrance features to add character and style to your house.