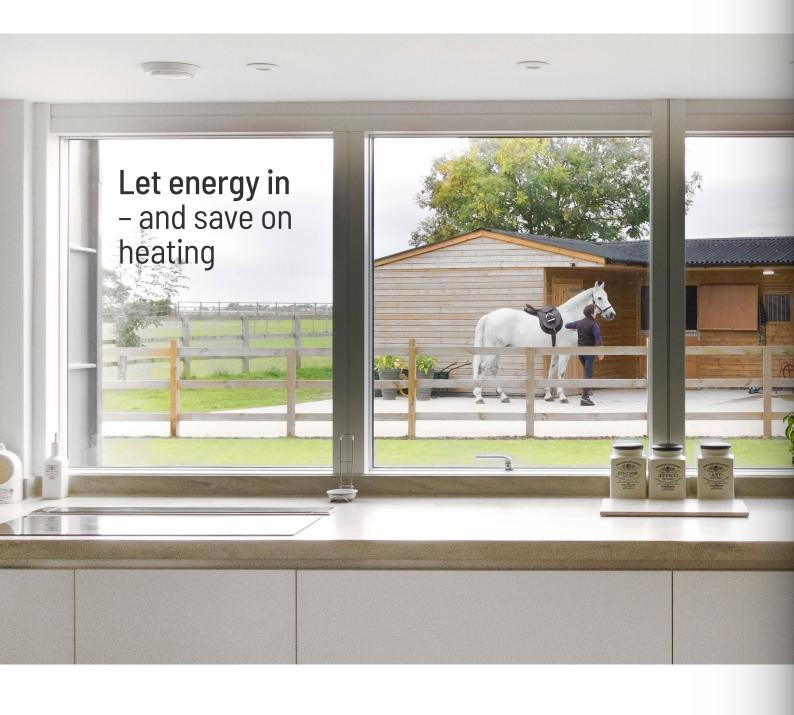

- > Slim frames
- > Uniform appearance, regardless of opening function
- > Up to 50% more daylight entering the interior

VELFAC windows are specifically designed to generate more energy than they lose – reducing heating bills and  $\rm CO_2$  emissions.

Our most energy efficient composite windows meet the energy requirements of today and tomorrow by actively generating more energy within the home – in the form of light and heat – than they lose.

Ideal for all types of houses, both low carbon and traditional, VELFAC energy efficient windows feature low-energy glazing as standard, as either double or triple glazing.

VELFAC 200 ENERGY is triple glazed to maximise energy efficiency. You can easily combine it with the double glazed VELFAC 200 window system without any visible difference to your façade.

Our windows can reduce your heating needs while also helping maintain a better indoor climate, saving potentially hundreds of pounds in energy bills.