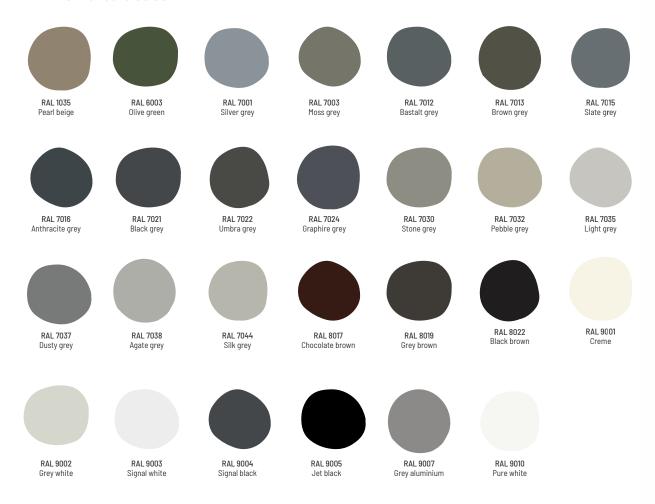

## Details that make the difference

Mix and match hundreds of frame colours and surface finishes.

With VELFAC, you can choose the ideal colour for your new windows and you can specify different colours for internal and external frames.

The external frames can be finished in any RAL colour, granite or metallic. VELFAC Standard RAL colours come at no additional costs.

#### VELFAC standard colours\*

\*Overview of RAL standard colours: All colours are available in gloss and matt finish. Wood = standard colour available for internal wood also

- > Wide range of standard colours
- > Granite or Metallic available as special finish options