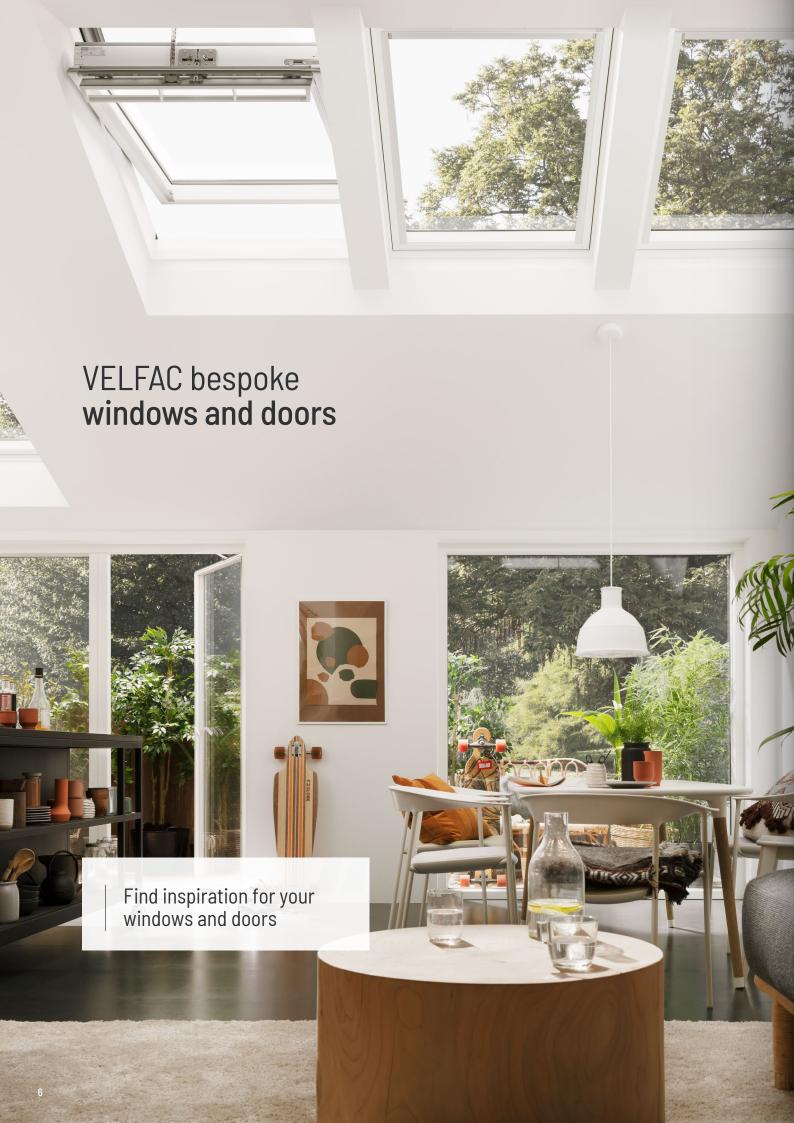

#### Choose your own window features

All VELFAC windows and doors are tailor made. You can specify size and shape, mix and match hundreds of frame colours, and choose from a variety of handle functions and surface finishes. Choose between click vents or fully concealed electric openers to let in fresh air.

All VELFAC windows and doors are tailor made so they can be designed to meet your tastes and needs thanks to our bespoke service. Our team of experts is dedicated to meeting all requirements and will offer you the help and advice needed to create a beautiful and stylish property.