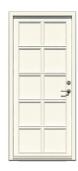

#### VELFAC access doors are available in two types:

> Flush doors – constructed from wood and aluminium, flush doors are available in a number of external designs and can incorporate a range of glass apertures. External profiling can also be specified for added detail and interest.

> Glazed doors – also featuring a wood and aluminium construction, glazed doors provide maximum daylight.

They are available in a wide range of panel configurations – and glazing bar options – resulting in an impressive variety of glazing designs.

Two top lights and 2 bottom panels

Top multi lights and one bottom panel

Two top lights and bottom panels

Multi lights door