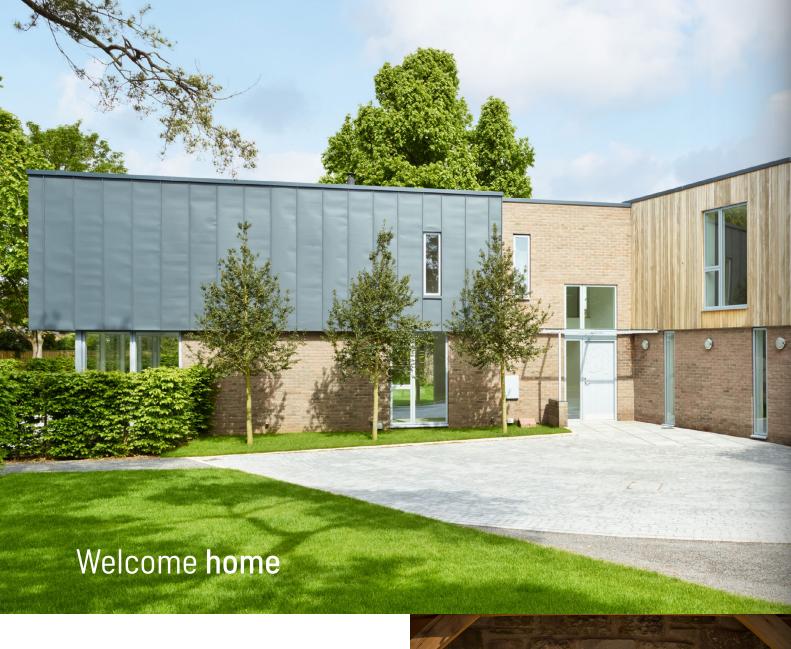

# Discover all the benefits of VELFAC composite windows and doors

#### What does a VELFAC composite window look like?

The VELFAC frame design brings together the best of both worlds - the warmth of internal wood and the durability of external aluminium.

Inside the frame the glass panes are separated by a cavity filled with argon - which has an insulating effect.

The combination of our windows elements, insure optimal energy performance and life expectancy of up to 60 years.