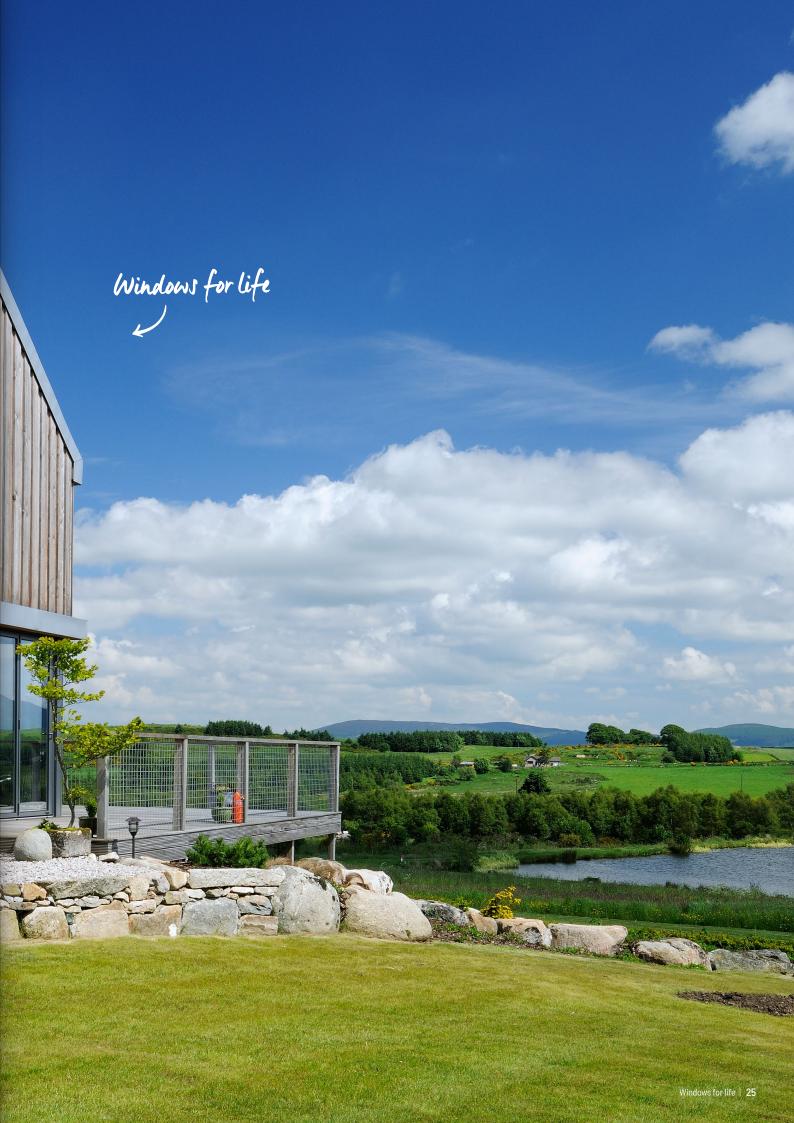

# Let daylight in

> Conventional window

> VELFAC 200

VELFAC is characterised by slim profiles which give your home an elegant look and let in more light.

VELFAC windows and doors combine beauty, strength and function with an unrivalled focus on detail. Our signature frame is both slim and elegant, a design which not only looks good but which also lets significantly more natural light into your house than a traditionally styled alternative, increasing the feeling of light and space within a room.

This natural light reduces the need for artificial lighting and encourages a feeling of well-being, and can have a positive impact on the apparent size of the interior.

Even smaller rooms can appear larger if they have an ample supply of natural light.