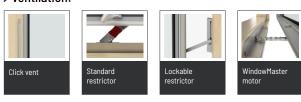

#### > Ventilation:

The fully concealed, anodized click vent helps improve ventilation and the indoor climate.

Restrictors limit opening of the window to about 50cm. They need to be released before the window can be opened completely.

The WindowMaster motor can be computer controlled and used in natural ventilated projects or where windows are inaccessible.