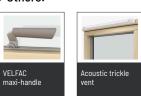

#### > Others:

The warm and non-slip surface of the maxi-handle makes opening the window easier for those with an infirm grip.

The acoustic trickle vent achieves a sound reduction value without compromising internal ventilation.