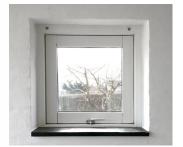

# Let daylight in

> Conventional window

> VELFAC 200

VELFAC is characterised by slim profiles which give your home an elegant look and let in more light.

VELFAC windows and doors combine beauty, strength and function with an unrivalled focus on detail. Our signature frame is both slim and elegant, a design which not only looks good but which also lets significantly more natural light into your house than a traditionally styled alternative, increasing the feeling of light and space within a room.

This natural light reduces the need for artificial lighting and encourages a feeling of well-being, and can have a positive impact on the apparent size of the interior.

Even smaller rooms can appear larger if they have an ample supply of natural light.

- > Slim frames
- > Uniform appearance, regardless of opening function
- > Up to 50% more daylight entering the interior

VELFAC windows are specifically designed to generate more energy than they lose – reducing heating bills and  $\rm CO_2$  emissions.