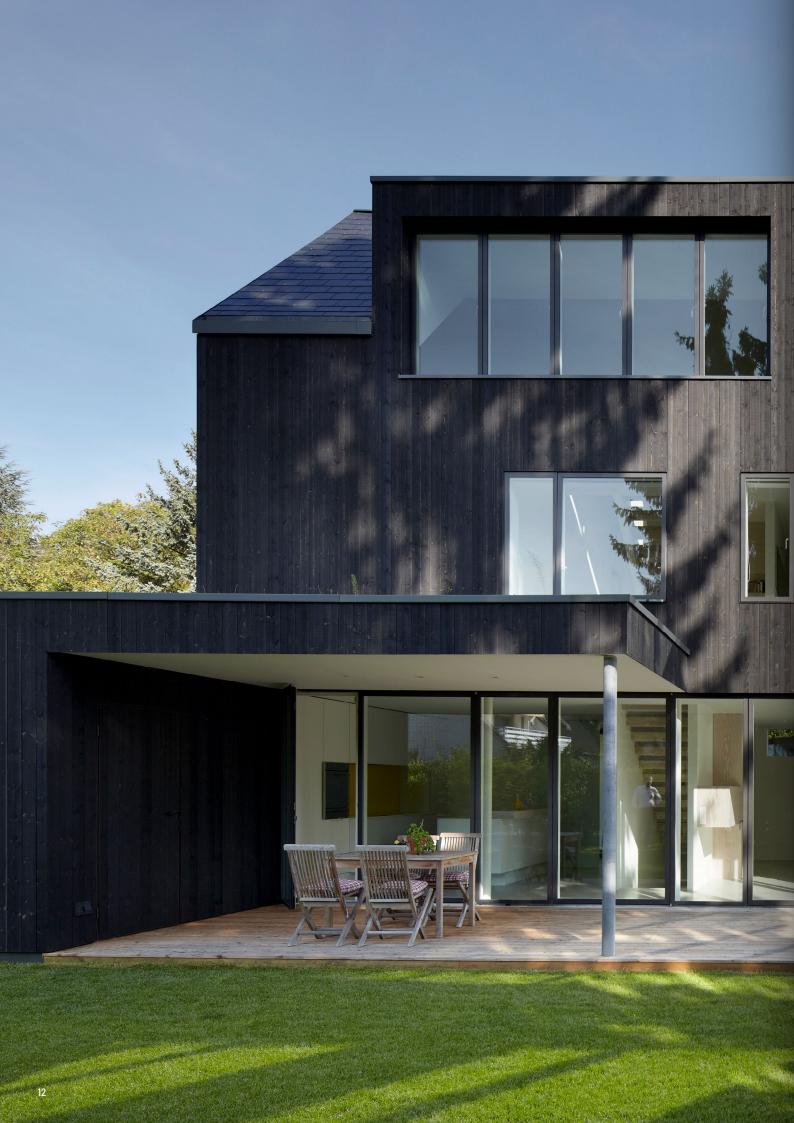

#### What does a VELFAC composite window look like?

The VELFAC frame design brings together the best of both worlds - the warmth of internal wood and the durability of external aluminium.

Inside the frame the glass panes are separated by a cavity filled with argon - which has an insulating effect.

The combination of our windows elements, insure optimal energy performance and life expectancy of up to 60 years.

#### Reduce the use of artificial lighting

The VELFAC slim frame design not only looks good but also lets up to 50% more natural light into your home, reducing the need for artificial lighting. Natural light has also been proven to have a positive psychological effect on people who are exposed to it.

Windows and doors retain a uniform appearance, whether they open or not, further enhancing the uncluttered feel optimised by the contemporary design. Not only will you experience more daylight, your home will also have a timeless appearance that you can enjoy year after year.