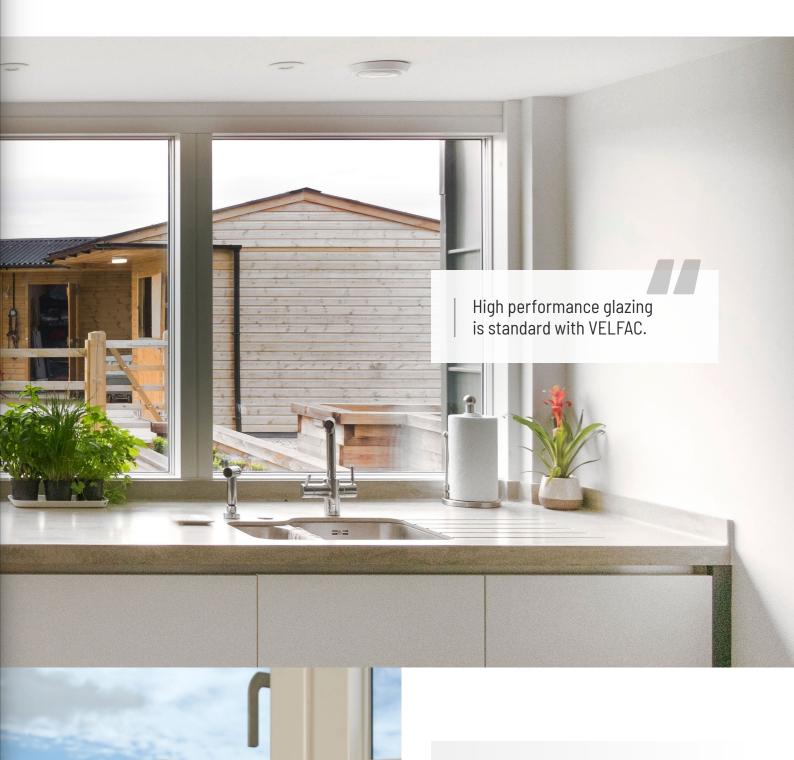

#### > VELFAC Standard

Provides a light, pleasant interior and a clear view of the external environment. Choose between double or triple glazing depending on the age of your home or your energy efficiency needs.

Our most energy efficient composite windows meet the energy requirements of today and tomorrow by actively generating more energy within the home – in the form of light and heat – than they lose.

Ideal for all types of houses, both low carbon and traditional, VELFAC energy efficient windows feature low-energy glazing as standard, as either double or triple glazing.