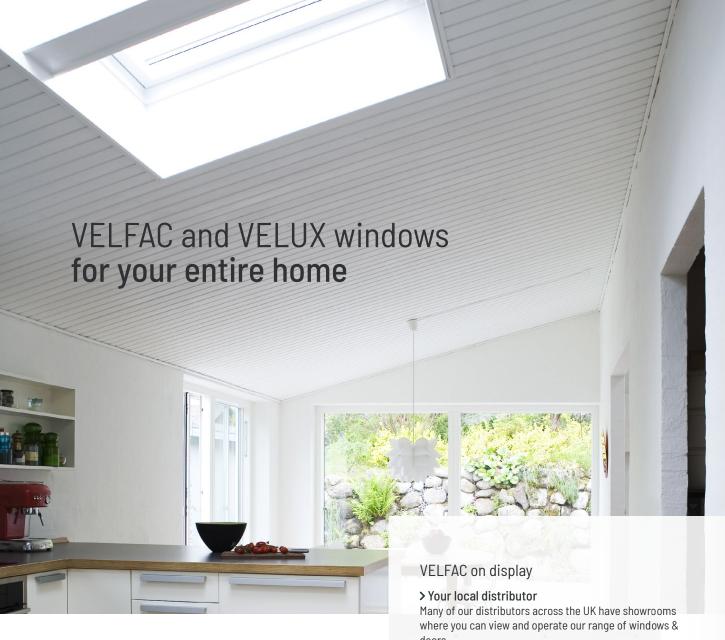

#### **Official Police Security Initiative**

- > 'Police Preferred Specification' status
- > Feel safe in your own home
- > Reduce the risk of forced entry

Sister companies VELFAC and VELUX provide window solutions for the entire house - from wall to roof.

VELFAC and VELUX supply their complementary ranges of high-quality windows to customers across the globe. Both are subsidiaries of VKR Holding, the worldwide group of companies dedicated to the supply of products and materials designed to bring daylight, fresh air and a better environment into people's everyday life.

Together, VELFAC and VELUX design and manufacture an extensive selection of stylish, high quality products which can transform both contemporary and traditional homes.

Windows from VELFAC and roof solutions from VELUX combine to bring light and energy into the home, while the wide variety of shapes, sizes and styles available complement and enhance the beauty of any building.

If you would like to find out where your nearest distributor is, please give our team a call on 01480 759510.