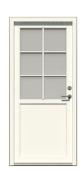

#### VELFAC access doors are available in two types:

> Flush doors – constructed from wood and aluminium, flush doors are available in a number of external designs and can incorporate a range of glass apertures. External profiling can also be specified for added detail and interest.

> Glazed doors – also featuring a wood and aluminium construction, glazed doors provide maximum daylight.

They are available in a wide range of panel configurations – and glazing bar options – resulting in an impressive variety of glazing designs.

Two top lights and 2 bottom panels

Top multi lights and one bottom panel

Two top lights and bottom panels

Multi lights door