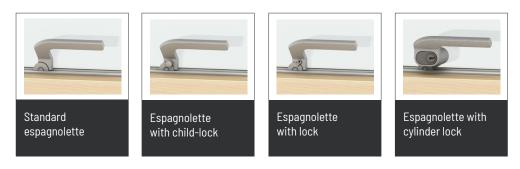

#### > Handles:

All espagnolettes can be supplied with a lock and key for extra security or with a child-lock button.