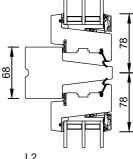

50

1



V10







L4



L5 / V8













## Rationel AURA 3-LAYER WINDOWS





Scale: 1:5

01.21 © 2019, 2021

rationel

## RATIONEL is a trademark of DOVISTA A/S VINDUER

© DOVISTA A/S, CVR-nr. 21147583. All intellectual property rights, copyright as well as all rights in know-how vest in DOVISTA A/S. This drawing may not be reproduced, stored, or transmitted in any form by any means (electronic, mechanical, photocopying, recording or otherwise) without the prior written consent of DOVISTA A/S. This drawing is to be used only for the purposes specified by DOVISTA A/S and for no other purpose. We reserve all rights to change the product and products range without notice.