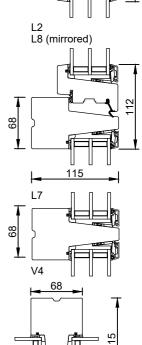

50

1



V10







L4



L5 / V8













## Rationel AURA 3-LAYER WINDOWS





Scale: 1:5

01.21 © 2019, 2021

rationel

## RATIONEL is a trademark of DOVISTA A/S VINDUER

© DOVISTA A/S, CVR-nr. 21147583. All intellectual property rights, copyright as well as all rights in know-how vest in DOVISTA A/S. This drawing may not be reproduced, stored, or transmitted in any form by any means (electronic, mechanical, photocopying, recording or otherwise) without the prior written consent of DOVISTA A/S. This drawing is to be used only for the purposes specified by DOVISTA A/S and for no other purpose. We reserve all rights to change the product and products range without notice.