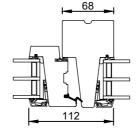

50

1



V10







L4



L5 / V8













## Rationel AURA 3-LAYER WINDOWS





Scale: 1:5

01.21 © 2019, 2021

rationel

## RATIONEL is a trademark of DOVISTA A/S VINDUER

© DOVISTA A/S, CVR-nr. 21147583. All intellectual property rights, copyright as well as all rights in know-how vest in DOVISTA A/S. This drawing may not be reproduced, stored, or transmitted in any form by any means (electronic, mechanical, photocopying, recording or otherwise) without the prior written consent of DOVISTA A/S. This drawing is to be used only for the purposes specified by DOVISTA A/S and for no other purpose. We reserve all rights to change the product and products range without notice.