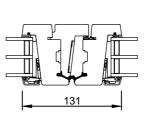

50

1



V10







L4



L5 / V8













## Rationel AURA 3-LAYER WINDOWS





Scale: 1:5

01.21 © 2019, 2021

rationel

## RATIONEL is a trademark of DOVISTA A/S VINDUER

© DOVISTA A/S, CVR-nr. 21147583. All intellectual property rights, copyright as well as all rights in know-how vest in DOVISTA A/S. This drawing may not be reproduced, stored, or transmitted in any form by any means (electronic, mechanical, photocopying, recording or otherwise) without the prior written consent of DOVISTA A/S. This drawing is to be used only for the purposes specified by DOVISTA A/S and for no other purpose. We reserve all rights to change the product and products range without notice.