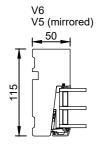

50

1



V10







L4



L5 / V8













## Rationel AURA 3-LAYER WINDOWS





Scale: 1:5

01.21 © 2019, 2021

rationel

## RATIONEL is a trademark of DOVISTA A/S VINDUER

© DOVISTA A/S, CVR-nr. 21147583. All intellectual property rights, copyright as well as all rights in know-how vest in DOVISTA A/S. This drawing may not be reproduced, stored, or transmitted in any form by any means (electronic, mechanical, photocopying, recording or otherwise) without the prior written consent of DOVISTA A/S. This drawing is to be used only for the purposes specified by DOVISTA A/S and for no other purpose. We reserve all rights to change the product and products range without notice.