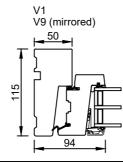

50

1



V10







L4



L5 / V8













## Rationel AURA 3-LAYER WINDOWS





Scale: 1:5

01.21 © 2019, 2021

rationel

## RATIONEL is a trademark of DOVISTA A/S VINDUER

© DOVISTA A/S, CVR-nr. 21147583. All intellectual property rights, copyright as well as all rights in know-how vest in DOVISTA A/S. This drawing may not be reproduced, stored, or transmitted in any form by any means (electronic, mechanical, photocopying, recording or otherwise) without the prior written consent of DOVISTA A/S. This drawing is to be used only for the purposes specified by DOVISTA A/S and for no other purpose. We reserve all rights to change the product and products range without notice.