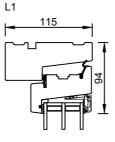

50

1



V10







L4



L5 / V8













## Rationel AURA 3-LAYER WINDOWS





Scale: 1:5

01.21 © 2019, 2021

rationel

## RATIONEL is a trademark of DOVISTA A/S VINDUER

© DOVISTA A/S, CVR-nr. 21147583. All intellectual property rights, copyright as well as all rights in know-how vest in DOVISTA A/S. This drawing may not be reproduced, stored, or transmitted in any form by any means (electronic, mechanical, photocopying, recording or otherwise) without the prior written consent of DOVISTA A/S. This drawing is to be used only for the purposes specified by DOVISTA A/S and for no other purpose. We reserve all rights to change the product and products range without notice.