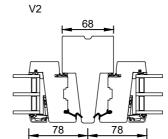

50

1



V10







L4



L5 / V8













## Rationel AURA 3-LAYER WINDOWS





Scale: 1:5

01.21 © 2019, 2021

rationel

## RATIONEL is a trademark of DOVISTA A/S VINDUER

© DOVISTA A/S, CVR-nr. 21147583. All intellectual property rights, copyright as well as all rights in know-how vest in DOVISTA A/S. This drawing may not be reproduced, stored, or transmitted in any form by any means (electronic, mechanical, photocopying, recording or otherwise) without the prior written consent of DOVISTA A/S. This drawing is to be used only for the purposes specified by DOVISTA A/S and for no other purpose. We reserve all rights to change the product and products range without notice.