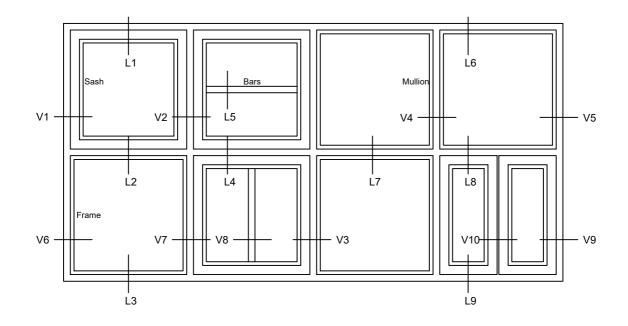

50

1



V10







L4



L5 / V8













## Rationel AURA 3-LAYER WINDOWS





Scale: 1:5

01.21 © 2019, 2021

rationel

## RATIONEL is a trademark of DOVISTA A/S VINDUER

© DOVISTA A/S, CVR-nr. 21147583. All intellectual property rights, copyright as well as all rights in know-how vest in DOVISTA A/S. This drawing may not be reproduced, stored, or transmitted in any form by any means (electronic, mechanical, photocopying, recording or otherwise) without the prior written consent of DOVISTA A/S. This drawing is to be used only for the purposes specified by DOVISTA A/S and for no other purpose. We reserve all rights to change the product and products range without notice.