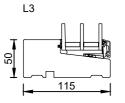

50

1



V10







L4



L5 / V8













## Rationel AURA 3-LAYER WINDOWS





Scale: 1:5

01.21 © 2019, 2021

rationel

## RATIONEL is a trademark of DOVISTA A/S VINDUER

© DOVISTA A/S, CVR-nr. 21147583. All intellectual property rights, copyright as well as all rights in know-how vest in DOVISTA A/S. This drawing may not be reproduced, stored, or transmitted in any form by any means (electronic, mechanical, photocopying, recording or otherwise) without the prior written consent of DOVISTA A/S. This drawing is to be used only for the purposes specified by DOVISTA A/S and for no other purpose. We reserve all rights to change the product and products range without notice.