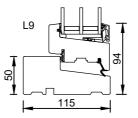

50

1



V10







L4



L5 / V8













## Rationel AURA 3-LAYER WINDOWS





Scale: 1:5

01.21 © 2019, 2021

rationel

## RATIONEL is a trademark of DOVISTA A/S VINDUER

© DOVISTA A/S, CVR-nr. 21147583. All intellectual property rights, copyright as well as all rights in know-how vest in DOVISTA A/S. This drawing may not be reproduced, stored, or transmitted in any form by any means (electronic, mechanical, photocopying, recording or otherwise) without the prior written consent of DOVISTA A/S. This drawing is to be used only for the purposes specified by DOVISTA A/S and for no other purpose. We reserve all rights to change the product and products range without notice.