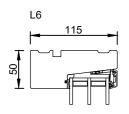

50

1



V10







L4



L5 / V8













## Rationel AURA 3-LAYER WINDOWS





Scale: 1:5

01.21 © 2019, 2021

rationel

## RATIONEL is a trademark of DOVISTA A/S VINDUER

© DOVISTA A/S, CVR-nr. 21147583. All intellectual property rights, copyright as well as all rights in know-how vest in DOVISTA A/S. This drawing may not be reproduced, stored, or transmitted in any form by any means (electronic, mechanical, photocopying, recording or otherwise) without the prior written consent of DOVISTA A/S. This drawing is to be used only for the purposes specified by DOVISTA A/S and for no other purpose. We reserve all rights to change the product and products range without notice.